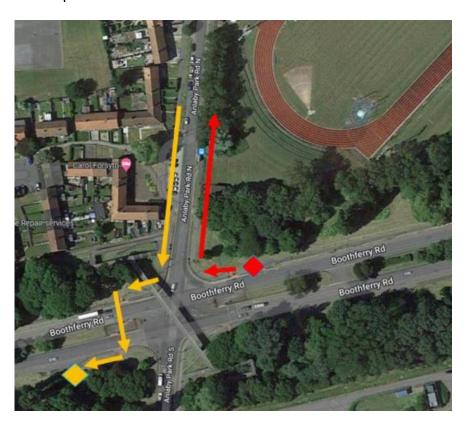

If your child rides the Fastrack 350 bus over the Humber Bridge, please ensure they are aware to alight and board the bus on Boothferry Road near Costello Stadium. The map below shows the bus stops in both directions.